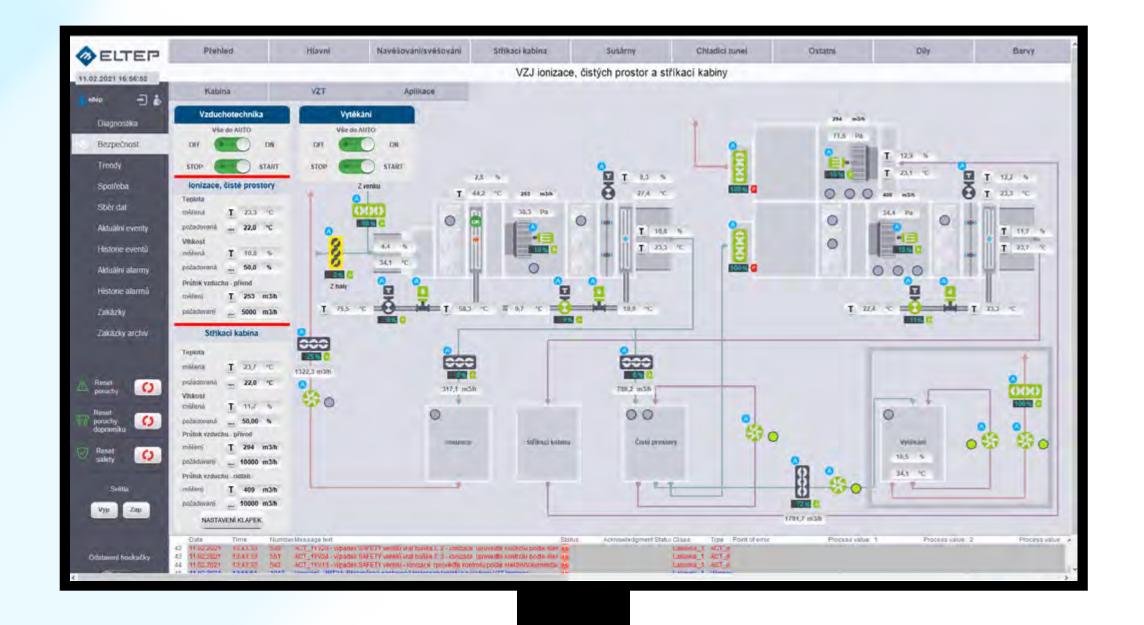

## Technological units

We integrate systems and provide their network connections

## PROCESS MANAGEMENT PLC & SCADA

I&C, instrument and control

Energy Material monitoring transport

P&F conveyors

Extruders