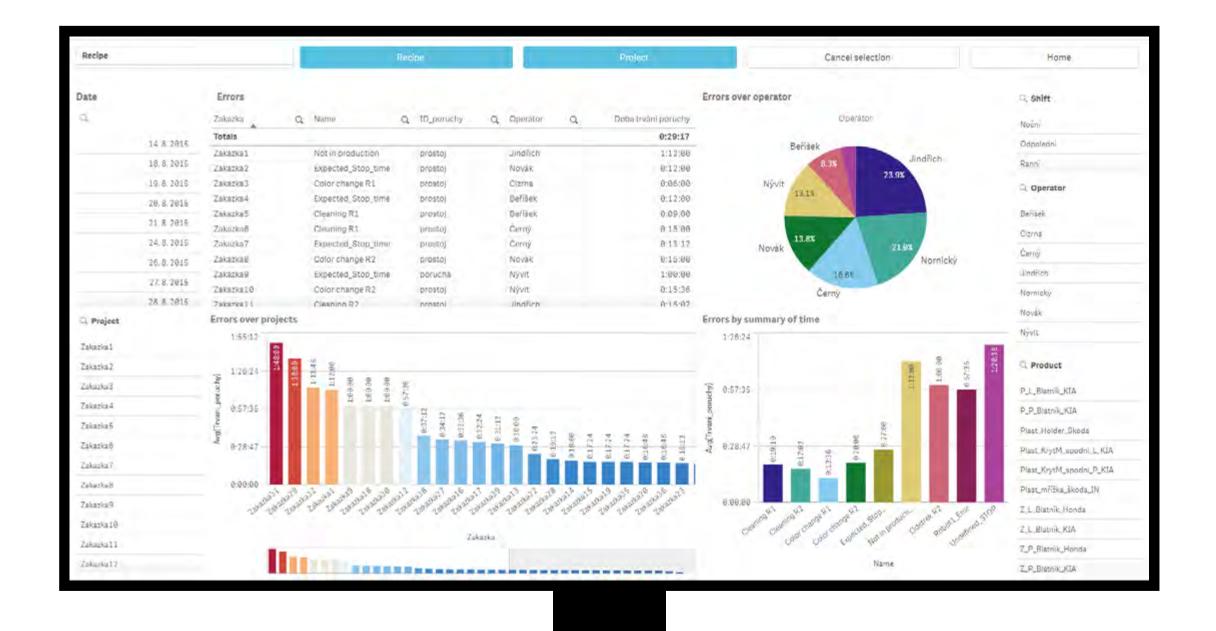

Production processes

monitoring

Extruders

## PROCESS MANAGEMENT PLC & SCADA

I&C, instrument and control

Energy Material monitoring transport

P&F conveyors

Extruders