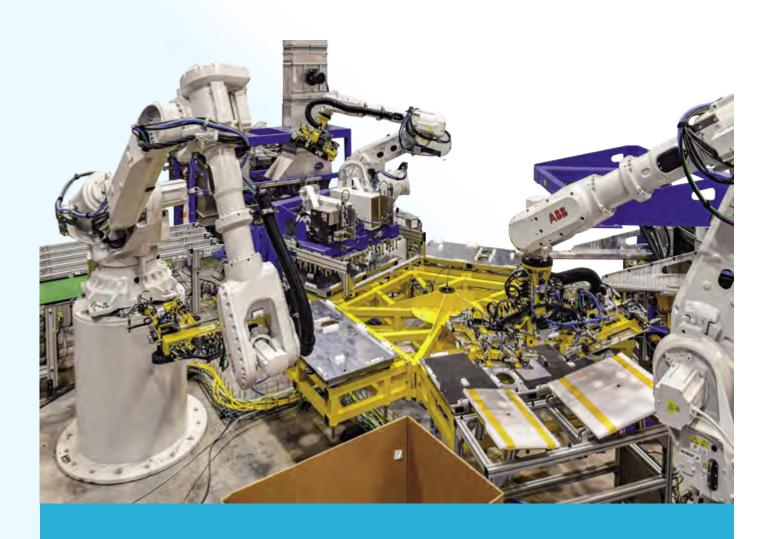

#### **Robotic workplace**

- Process design and simulation
- Integration with existing machines
- Automatic lines

#### **Assembly workplace**

- Manual
- Semi-automatic
- Fully automatic